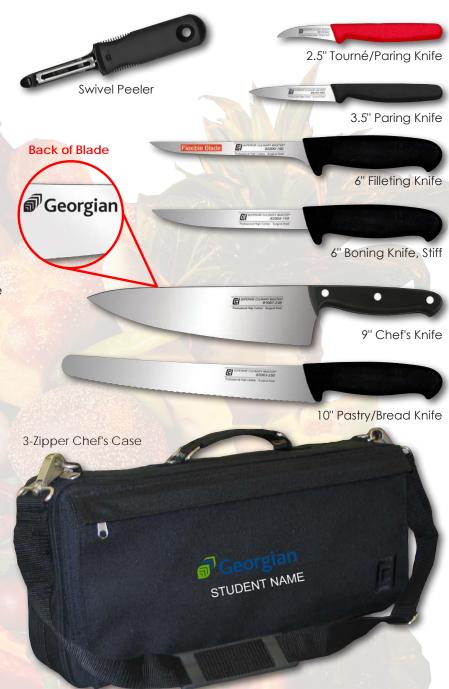

## Culinary Kit (Chef's Case) - Available Online!

## 5 Reasons ONLY a CCI Superior Culinary Master Culinary Kit Will Do:

- X50CrMoV15 EUROPEAN "High Carbon Stainless" cutlery steel is used for ALL Knife blades – from the smallest to the largest. The steel required by professionals.
- PERFECTLY HEAT and ICE Tempered blades ensure: A sharp blade.
  - A blade that cannot be bent out of shape. Easy re-sharpening when needed.
- TRUSTED brand names you can rely on!
- PROFESSIONAL, work ready Chef's Case is lockable and zippered for safety and security.
- PROFESSIONAL Performance, life time guarantee!

Insist on CCI Superior Culinary Master® knives made exclusively in Europe. Enhancing culinary performance for over 50 years!

The above tools have been selected by your Instructors.

www.CClKnives.com