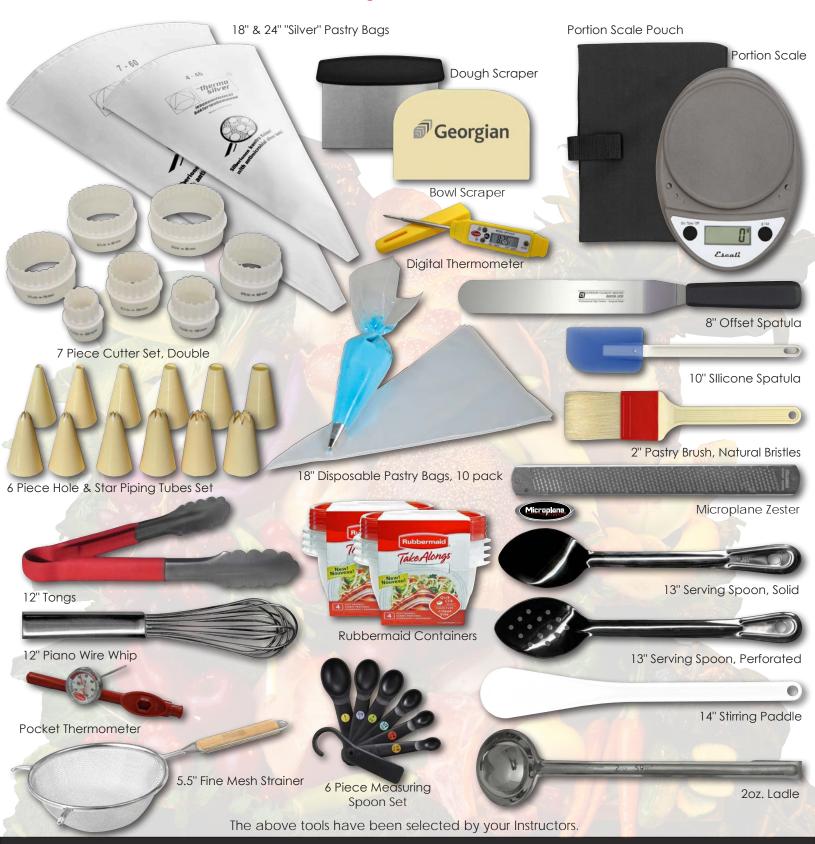

ons ONLY a CCI Superior Culinary Master Culinary Kit Will Do:

- X50CrMoV15 EUROPEAN "High Carbon Stainless" cutlery steel is used for ALL Knife blades – from the smallest to the largest. The steel required by professionals.
- PERFECTLY HEAT and ICE Tempered blades ensure: A sharp blade.
  - A blade that cannot be bent out of shape. Easy re-sharpening when needed.
- TRUSTED brand names you can rely on!
- PROFESSIONAL, work ready Chef's Case is lockable and zippered for safety and security.
- PROFESSIONAL Performance, life time guarantee!





Insist on CCI Superior Culinary Master® knives made exclusively in Europe. Enhancing culinary performance for over 50 years!

The above tools have been selected by your Instructors.

www.CClKnives.com













## Your Culinary Kit Also Includes:



Connect with us: f